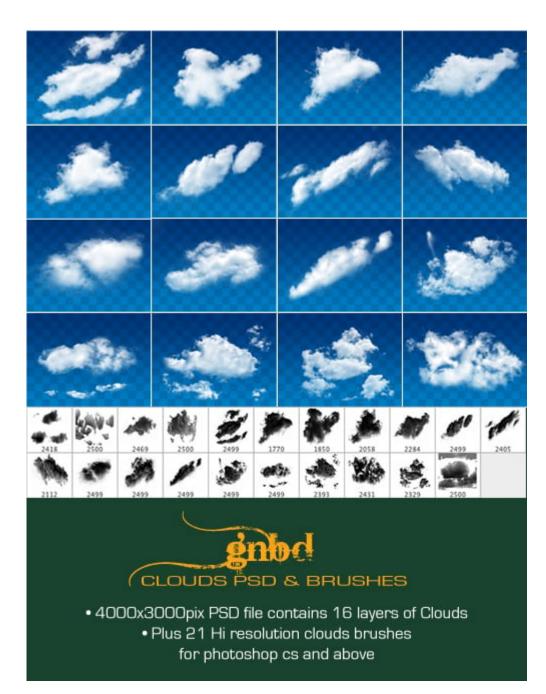

# **Product Information**

• Required Products: None

A collection of clear and clean clouds in two kinds - PSD file 4000×3000 with sixteen transparent layers for easy drag and drop to your scene, and a twenty one hi-res brush set. Both could be a great

help in creating realistic natural clouds results.